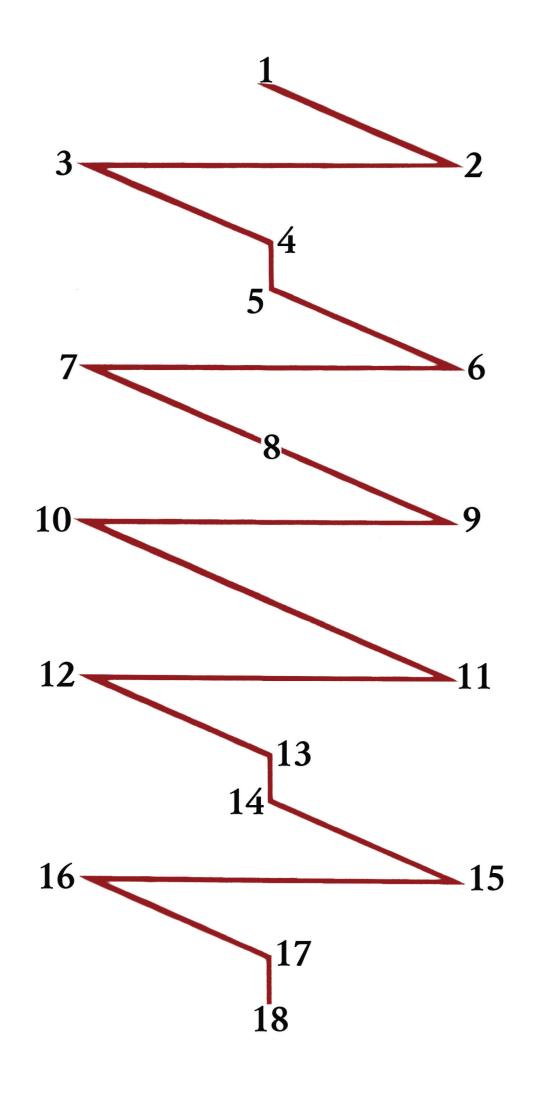

The Mystagogus Layout

## POSITION MEANINGS:

- 1. Progenitor: what the story is about.
- **2.** Endurance: what must be overcome for success/growth.
- 3. Unravelling: what must be let go of or loosened up, or what is falling away.
- 4. Partnership: what you are closely interacting with or what is having a direct influence.
- 5. Hearth: home, family, tribe.
- **6.** West gate: what is now fading into the past but can return.
- 7. North Gate: what is now long past and will not return, but has relevance.
- **8.** Fate Weavers: the current individual's fate pattern that is active.
- 9. The Path: what is moving forward, active and positive.
- 10. The Binder: what is withheld, is not active nor should be.
- 11. The Gift: help that comes to the situation.
- **12. Underworld**: the adversary of the situation.
- 13. Dreams: what is happening in sleep and dreams. Can also be a position of visionary work.
- 14. Inner Worlds: what is flowing to the situation from the inner/spirit worlds.
- 15. Daimon: advice offered on what actions are needed for success.
- **16. Danger**: what is dangerous and can inhibit or stop progress.
- 17. East gate: short term future, the path ahead.
- 18. South gate: what will come to be in the longer term future as a result of the current situation.